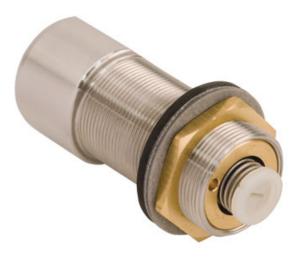

#### DESIGN

With its special push-button design which allows for front access stream adjustment as well as cartridge and strainer access, this valve offers the ultimate in ease of maintenance.

### **SPECIFICATIONS**

Model 5874SS fountain valve is a stainless steel push button valve with front stream adjustment and cartridge servicing. It uses automatic pressure regulation from 30 - 90 PSI and has a 1/4" IPS inlet and outlet.