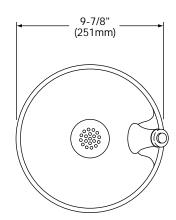

NOTE: ROUGH-IN DIMENSIONS MAY VARY 1/2" (13mm) PLUS OR MINUS. BUBBLER CAN BE MOUNTED ON RIGHT OR LEFT AS DESIRED.