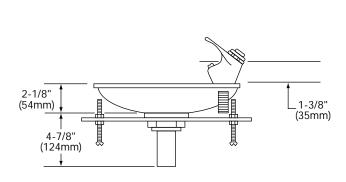

NOTE: ROUGH-IN DIMENSIONS MAY VARY 1/2" (13mm) PLUS OR MINUS. BUBBLER CAN BE MOUNTED ON RIGHT OR LEFT AS DESIRED.