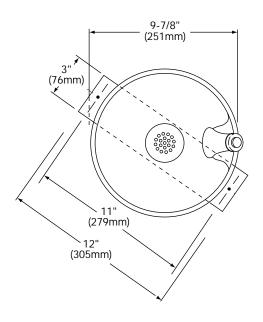

## No Lead Countertop Drinking Fountain Model DRKR10C

NOTE: ROUGH-IN DIMENSIONS MAY VARY 1/2" (13mm) PLUS OR MINUS. BUBBLER CAN BE MOUNTED ON RIGHT OR LEFT AS DESIRED.