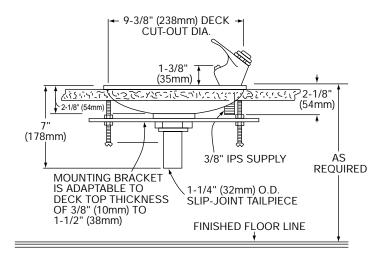

## **INSTALLER NOTE**

THIS DRINKING FOUNTAIN IS FURNISHED WITH A BUBBLER AND VALVE INCLUDING ALL CONNECTING FITTINGS WHICH ARE MANUFACTURED OF COMPLETELY LEAD FREE MATERIAL. IT IS RECOMMENDED THAT SHUT OFF VALVE AND SUPPLY TUBING SUPPLIED BY OTHERS BE NON-METALLIC.

NOTE: ROUGH-IN DIMENSIONS MAY VARY 1/2" (13mm) PLUS OR MINUS. BUBBLER CAN BE MOUNTED ON RIGHT OR LEFT AS DESIRED.