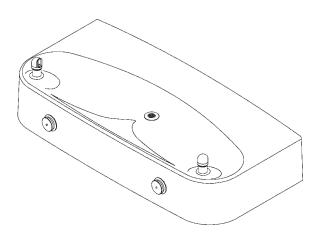

# Halsey Taylor Owners Manual

Model: 7120 Fountain Marblyte Fountain

#### INSTALLATION INSTRUCTIONS

- 1. Wall should already be framed for the fountain using the positioning dimensions shown in Figure 3. Shown dimensions pertain to installation location (framing must support up to 150 lbs. weight).
- 2. Install rough-in plumbing as shown in Figure 3. Run the supply water inlet line and connect to a service stop (not provided). Turn on supply water and flush thoroughly.
- 3. Remove bottom access panel from fountain basin and save the screws. Install the fountain to the wall using (7) 5/16" bolts and washers (not provided). Bolts should be long enough to securely fasten the fountain to the wall. Tighten securely, but do not over tighten. Over tightening will crack the fountain.
- **4.** Remove elbow from end of p-trap and attach it to drain tube. Reattach elbow to p-trap and cut waste tube to required length using plumbing hardware and trap as a guide.
- 5. Make water supply connections from service stop to the 3/8" O.D. unplated copper tube coming out of the strainer. Turn on water supply and check for leaks. Newly installed water supply line should be insulated after leak check is completed. DO NOT SOLDER TUBES INSERTED INTO THE STRAINER AS DAMAGE TO THE O-RINGS MAY RESULT.
- **6.** These products are designed to operate on 20-105 PSIG supply line pressure. If inlet pressure is above 105 PSIG, a pressure regulator must be installed in the supply line. Any damage caused by reason of connecting these products to supply line pressures lower than 20 PSIG or higher than 105 PSIG is not covered by warranty.
- 7. Check stream height from bubbler. Stream height is factory set at 40-50 PSI. If supply pressure varies greatly from this, adjust the screw on regulator (item 17) by using a small screwdriver through the small hole in the push button (item 8)(See Figure 5). Clockwise adjustment will raise stream height and counter-clockwise will lower stream height. For best adjustment stream height should be approximately 1-1/2" (38mm) above the bubbler guard.
- 8. Replace bottom access panel to fountain using the screws provided. Tighten securely.