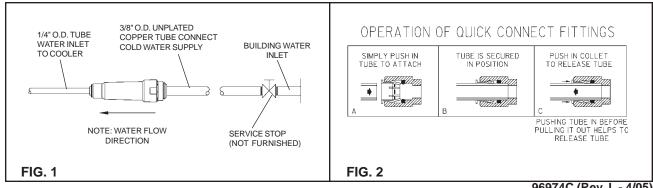

#### INSTALLATION INSTRUCTIONS

- 1. Wall should already be framed for the fountain using the positioning dimensions shown in Figure 3. Shown dimensions pertain to installation location (framing must support up to 150 lbs. weight).
- 2. Install rough-in plumbing as shown in Figure 3. Run the supply water inlet line and connect to a service stop (not provided). Turn on supply water and flush thoroughly.
- 3. Remove bottom access panel from fountain basin and save the screws. Install the fountain to the wall using (7) 5/16" bolts and washers (not provided). Bolts should be long enough to securely fasten the fountain to the wall. Tighten securely, but do not over tighten. Over tightening will crack the fountain.
- **4.** Remove elbow from end of p-trap and attach it to drain tube. Reattach elbow to p-trap and cut waste tube to required length using plumbing hardware and trap as a guide.
- 5. Make water supply connections from service stop to the 3/8" O.D. unplated copper tube coming out of the strainer. Turn on water supply and check for leaks. Newly installed water supply line should be insulated after leak check is completed. DO NOT SOLDER TUBES INSERTED INTO THE STRAINER AS DAMAGE TO THE O-RINGS MAY RESULT.
- **6.** These products are designed to operate on 20-105 PSIG supply line pressure. If inlet pressure is above 105 PSIG, a pressure regulator must be installed in the supply line. Any damage caused by reason of connecting these products to supply line pressures lower than 20 PSIG or higher than 105 PSIG is not covered by warranty.
- 7. Check stream height from bubbler. Stream height is factory set at 40-50 PSI. If supply pressure varies greatly from this, adjust the screw on regulator (item 17) by using a small screwdriver through the small hole in the push button (item 8)(See Figure 5). Clockwise adjustment will raise stream height and counter-clockwise will lower stream height. For best adjustment stream height should be approximately 1-1/2" (38mm) above the bubbler guard.
- 8. Replace bottom access panel to fountain using the screws provided. Tighten securely.

#### TROUBLE SHOOTING AND MAINTENANCE

- 1. Orifice Assy: Mineral deposits on orifice can cause water flow to spurt or not regulate. Mineral deposits may be removed from orifice with a small round file not over 1/8" diameter or a small diameter wire. CAUTION: Do not file or cut orifice materials.
- 2. Stream Regulator: If orifice is free of material deposits, regulate flow according to instruction on page 3.
- 3. Actuation of Quick Connect Water Fittings: Cooler is provided with lead-free connectors which utilize an o-ring water seal. To remove tubing from the fitting, relieve water pressure, push in on the gray collar while pulling on the tubing (See Figure 2). To insert tubing, push tube straight into the fitting until it reaches a positive stop, approximately 3/4".