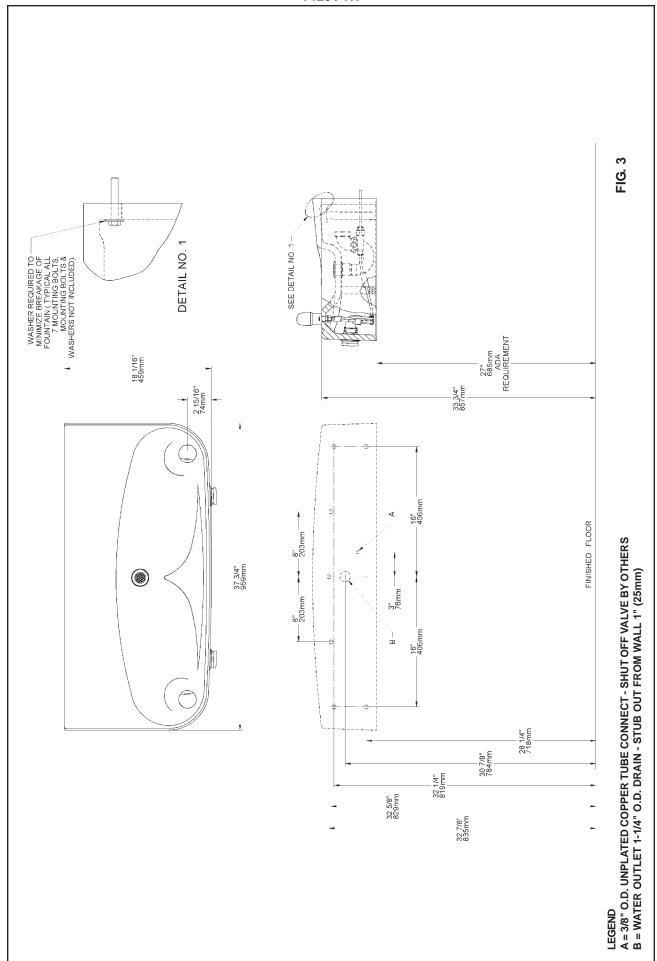

#### INSTALLATION INSTRUCTIONS

- 1. Wall should already be framed for the fountain using the positioning dimensions shown in Figure 3. Shown dimensions pertain to installation location (framing must support up to 150 lbs. weight).
- 2. Install rough-in plumbing as shown in Figure 3. Run the supply water inlet line and connect to a service stop (not provided). Turn on supply water and flush thoroughly.
- 3. Remove bottom access panel from fountain basin and save the screws. Install the fountain to the wall using (7) 5/16" bolts and washers (not provided). Bolts should be long enough to securely fasten the fountain to the wall. Tighten securely, but do not over tighten. Over tightening will crack the fountain.
- **4.** Remove elbow from end of p-trap and attach it to drain tube. Reattach elbow to p-trap and cut waste tube to required length using plumbing hardware and trap as a guide.
- 5. Make water supply connections from service stop to the 3/8" O.D. unplated copper tube coming out of the strainer. Turn on water supply and check for leaks. Newly installed water supply line should be insulated after leak check is completed. DO NOT SOLDER TUBES INSERTED INTO THE STRAINER AS DAMAGE TO THE O-RINGS MAY RESULT.
- **6.** These products are designed to operate on 20-105 PSIG supply line pressure. If inlet pressure is above 105 PSIG, a pressure regulator must be installed in the supply line. Any damage caused by reason of connecting these products to supply line pressures lower than 20 PSIG or higher than 105 PSIG is not covered by warranty.
- 7. Check stream height from bubbler. Stream height is factory set at 40-50 PSI. If supply pressure varies greatly from this, adjust the screw on regulator (item 17) by using a small screwdriver through the small hole in the push button (item 8)(See Figure 5). Clockwise adjustment will raise stream height and counter-clockwise will lower stream height. For best adjustment stream height should be approximately 1-1/2" (38mm) above the bubbler guard.
- 8. Replace bottom access panel to fountain using the screws provided. Tighten securely.