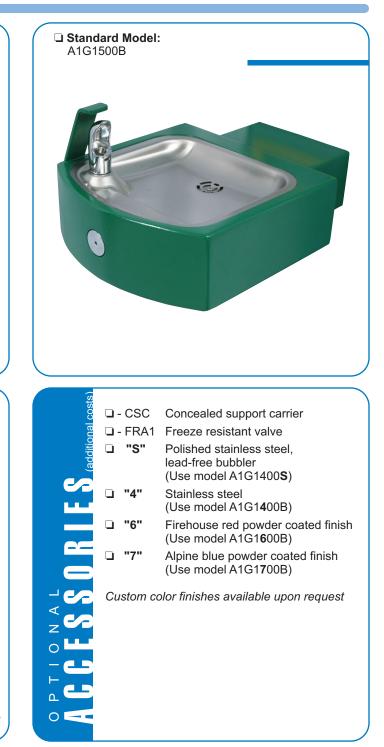

## **Barrier Free, Wall Mounted Drinking Fountain**

 $\cap$ 

current specifications

Submittal # A1G1500B

[Sec. B] Rev. D 8/1/09

Model A1G1500B is a wall mounted, vandal resistant drinking fountain made from an 18 gage, 304 stainless steel bowl mounted into a green powder coated, heavy duty, 11 gage galvanized steel support arm. Unit shall be activated by a front mounted self-closing button, by using less than 5 pounds of force, which activates an internally mounted valve with an adjustable stream regulator controlling the water flow. Bubbler shall be polished chrome plated brass with a non-squirt feature and operate on water pressure range of 20-105 psig. Unit shall adhere to ANSI A117.1 and Americans with Disabilities Act of 1990 frontal approach and protruding objects requirements, Child ADA parallel and frontal approach and ANSI/NSF 61, Section 9.

- Both Child and Adult Compliant (when properly installed)
- Resistant to sunlight, heat, moisture and wear
- 18 gage, 304 stainless steel bowl
- Heavy duty, 11 gage galvanized steel arm, corrosion and scratch resistant finish
- Polished chrome plated brass, anti-rotation non-squirt bubbler
- 100 mesh inlet strainer
- P-trap, 1-1/4" O.D.
- Vandal resistant bottom galvanized steel plate and screws
- Mounting plate