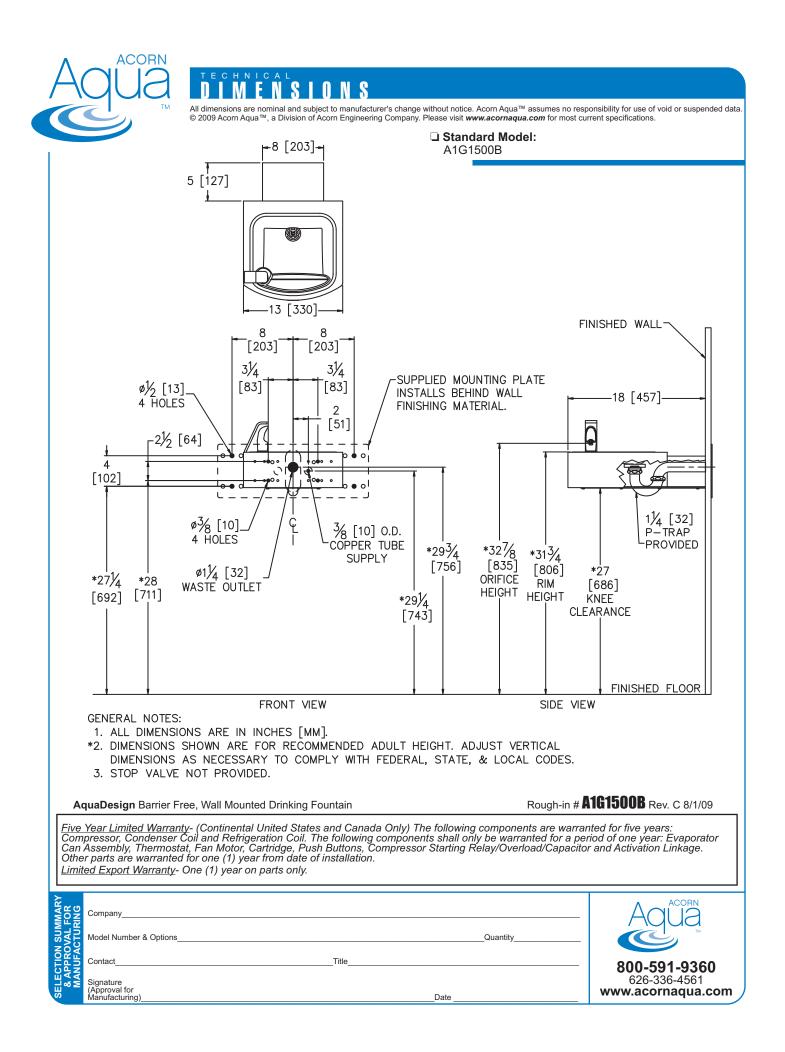

## **Barrier Free, Wall Mounted Drinking Fountain**

 $\cap$ 

current specifications

Submittal # A1G1500B

[Sec. B] Rev. D 8/1/09

Model A1G1500B is a wall mounted, vandal resistant drinking fountain made from an 18 gage, 304 stainless steel bowl mounted into a green powder coated, heavy duty, 11 gage galvanized steel support arm. Unit shall be activated by a front mounted self-closing button, by using less than 5 pounds of force, which activates an internally mounted valve with an adjustable stream regulator controlling the water flow. Bubbler shall be polished chrome plated brass with a non-squirt feature and operate on water pressure range of 20-105 psig. Unit shall adhere to ANSI A117.1 and Americans with Disabilities Act of 1990 frontal approach and protruding objects requirements, Child ADA parallel and frontal approach and ANSI/NSF 61, Section 9.