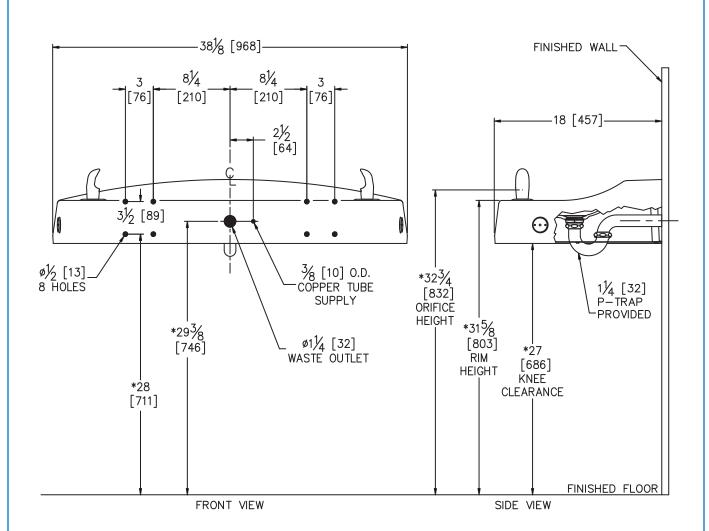

## DIMENSIONS

All dimensions are nominal and subject to manufacturer's change without notice. Acorn Aqua™ assumes no responsibility for use of void or suspended data. © 2007 Acorn Aqua™, a Division of Acorn Engineering Company. Please visit www.acornaqua.com for most current specifications.

### GENERAL NOTES:

- 1. ALL DIMENSIONS ARE IN INCHES [MM].
- \*2. DIMENSIONS SHOWN ARE FOR RECOMMENDED ADULT HEIGHT. ADJUST VERTICAL DIMENSIONS AS NECESSARY TO COMPLY WITH FEDERAL, STATE, & LOCAL CODES.
- 3. STOP VALVE NOT PROVIDED.

## ☐ Standard Model: A1I2H00B