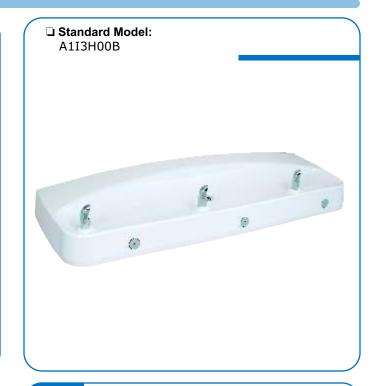

### ☐ Standard Model: A1I3H00B

# S P E G I F I G A T I O N S

Model A1I3H00B is a wall mounted, vandal resistant three (3) station drinking fountain made from cast aluminum with a white powder coated finish. Unit shall be activated by front mounted, self-closing push button valves, by using less than 5 pounds of force. Internally mounted adjustable stream regulators shall control the water flow. Bubblers shall be polished chrome plated brass with non-squirt features and operate on water pressure range of 20-105 psig. Unit shall adhere to ANSI A117.1 and Americans with Disabilities Act of 1990 frontal approach and protruding objects requirements, **Child ADA** parallel and frontal approach and ANSI/NSF 61, Section 9.