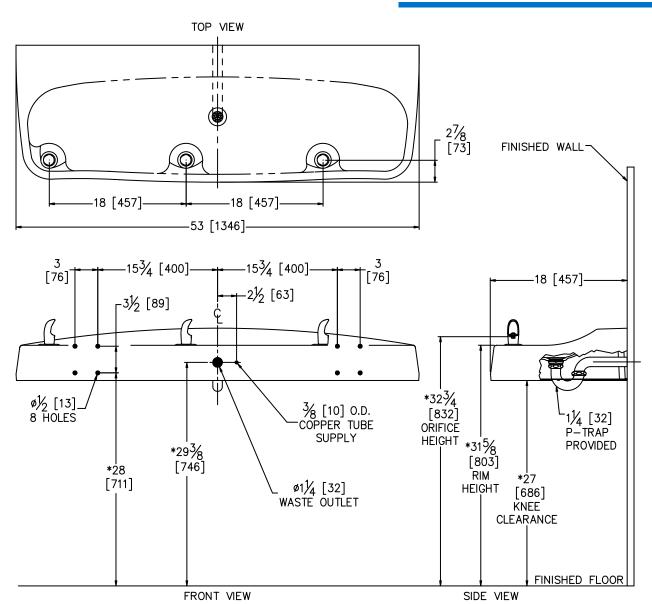

### DIMENSIONS

All dimensions are nominal and subject to manufacturer's change without notice. Acorn Aqua™ assumes no responsibility for use of void or suspended data. © 2008 Acorn Aqua™, a Division of Acorn Engineering Company. Please visit *www.acornaqua.com* for most current specifications.

### **GENERAL NOTES:**

- 1. ALL DIMENSIONS ARE IN INCHES [MM].
- \*2. DIMENSIONS SHOWN ARE FOR RECOMMENDED ADULT HEIGHT. ADJUST VERTICAL DIMENSIONS AS NECESSARY TO COMPLY WITH FEDERAL, STATE, & LOCAL CODES.
- 3. STOP VALVE NOT PROVIDED.