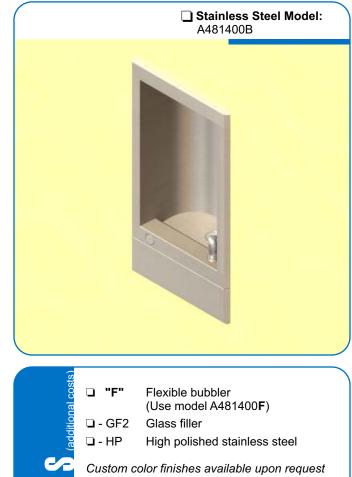

Stainless Steel Model:

## Fully Recessed, Wall Mounted Drinking Fountain

SUGGESTED SPECIFICATIONS Model A481400B is a fully recessed, wall mounted, vandal resistant drinking fountain made from 18 gage, 304 stainless steel with a brushed finish. Unit shall be activated by a surface mounted, brass chrome plated front push button using less then 5 pounds of force. Bubbler shall be brass, chrome plated with an integrally designed non-squirt feature and operate on a water pressure range of 20-105 psig. Unit shall adhere to ANSI/NSF 61, Section 9.