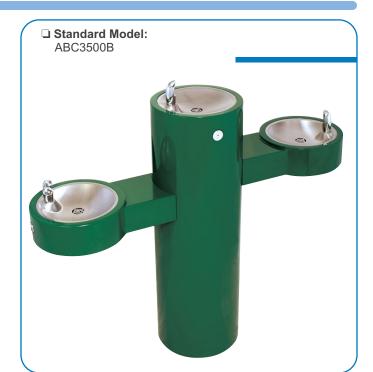

🗅 - JF2

🛛 - PF

□ "S"

"4"

 $\cap$ 

 $\cap$ 

Model ABC3500B is a barrier free pedestal mounted, vandal resistant, tri-level round drinking fountain made from 18 gage, 304 stainless steel bowls mounted into a green powder coated, heavy duty, 11 gage galvanized welded steel pedestal. Unit shall be activated by front mounted self-closing buttons, by using less than 5 pounds of force, which activates internally mounted valves with adjustable stream regulators controlling the water flow. Bubblers shall be polished chrome plated brass with non-squirt features and operate on water pressure range of 20 - 105 psig. Unit shall adhere to ANSI A117.1 and Americans with Disabilities Act of 1990 frontal approach and protruding objects requirements, Child ADA parallel and frontal approach and ANSI/NSF 61, Section 9.