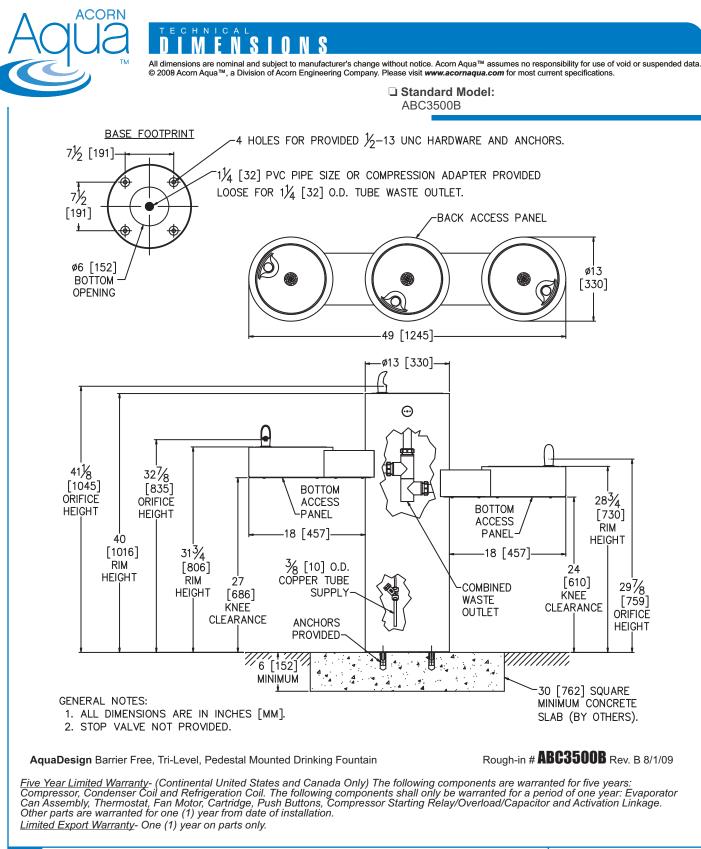

🗅 - JF2

🛛 - PF

□ "S"

"4"

 $\cap$ 

 $\cap$ 

Model ABC3500B is a barrier free pedestal mounted, vandal resistant, tri-level round drinking fountain made from 18 gage, 304 stainless steel bowls mounted into a green powder coated, heavy duty, 11 gage galvanized welded steel pedestal. Unit shall be activated by front mounted self-closing buttons, by using less than 5 pounds of force, which activates internally mounted valves with adjustable stream regulators controlling the water flow. Bubblers shall be polished chrome plated brass with non-squirt features and operate on water pressure range of 20 - 105 psig. Unit shall adhere to ANSI A117.1 and Americans with Disabilities Act of 1990 frontal approach and protruding objects requirements, Child ADA parallel and frontal approach and ANSI/NSF 61, Section 9.