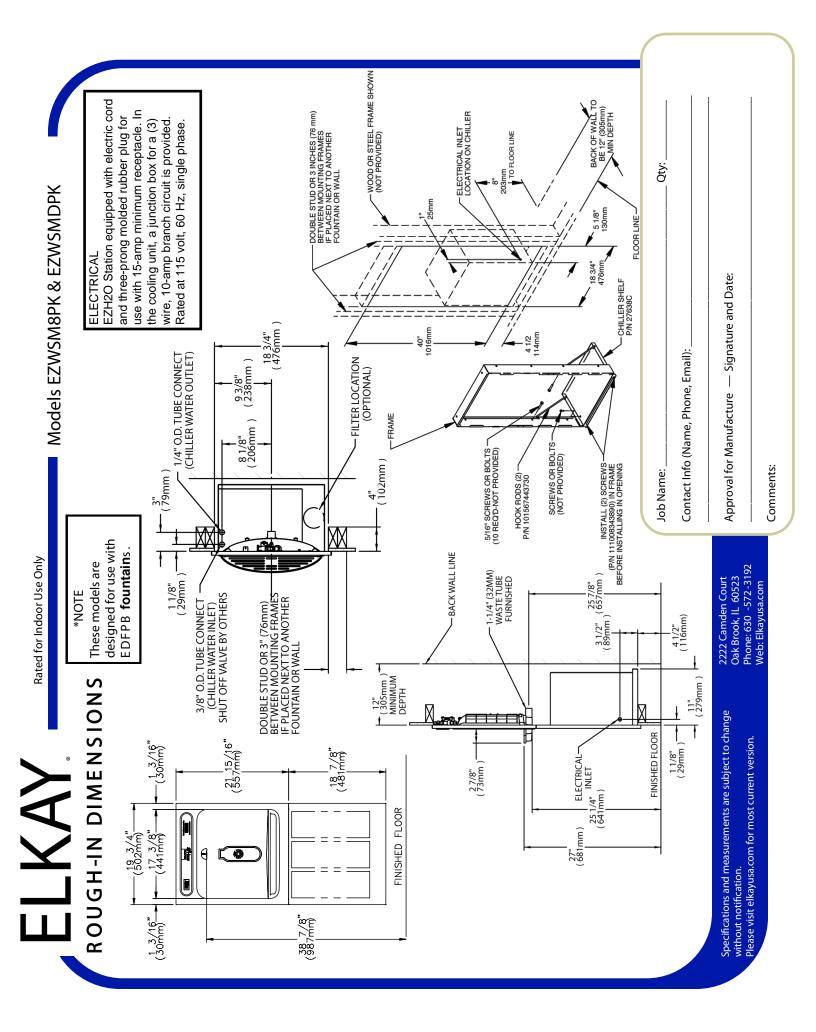

ed to UL399 and CAN/CSA 22.2 No. 120.

## SUGGESTED SPECIFICATIONS

2222 Camden Court Oak Brook, IL 60523 Phone: 630-572-3192 Web: Elkayusa.com



- Third Party Certified to: UL399 and CAN/CSA 22.2 No. 120
- Lead-free compliance including
- NSF/ANSI 61 and CA AB1953

In keeping with our policy of continuing product improvement, Elkay reserves the right to change specifications without notice. Please visit elkayusa.com for the most current version.

© 2011 Elkay (4/2011)

14-63

#### IMAGES



36292C Receptacle Adaptor Plug

#### OPTIONAL ACCESSORIES

Designed for pairing with non-refrigerated SwirlFlo® fountains (EDFPB models) in:

- Educational facilities
- Healthcare facilities
- · Sport and fitness centers
- Airports
- Office buildings
- Other commercial buildings

## **APPLICATIONS**