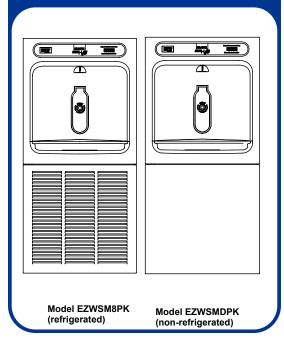

# EZH2O<sup>™</sup> – In-Wall **Recessed Bottle Filling Station**

Models EZWSM8PK & EZWSMDPK (For use with non-refrigerated SwirlFlo® fountains)

Model EZWSM8PK provides 8.0 gph of  $50^{\rm 0}~{\rm F}$  water at  $90^{\rm 0}~{\rm F}$  ambient and  $80^{\rm 0}~{\rm F}$  inlet water. Model EZWSMDPK is non-refrigerated and provides ambient water. Shall be recessed design and constructed of 18 gauge Type 300 series stainless steel and ABS plastic. Shall include electronic sensor for no-touch activation with automatic 20-second shut-off timer. Shall provide 1-1.5 gpm flow rate with laminar flow to minimize splashing. Shall include antimicrobial protected plastic components to prevent mold and mildew. Shall meet ADA guidelines for reach ranges, when properly installed. Shall be lead-free design which meets Safe Drinking Water Act and is certified to NSF/ANSI 61 and California AB1953. Unit shall be certified to UL399 and CAN/CSA 22.2 No. 120.