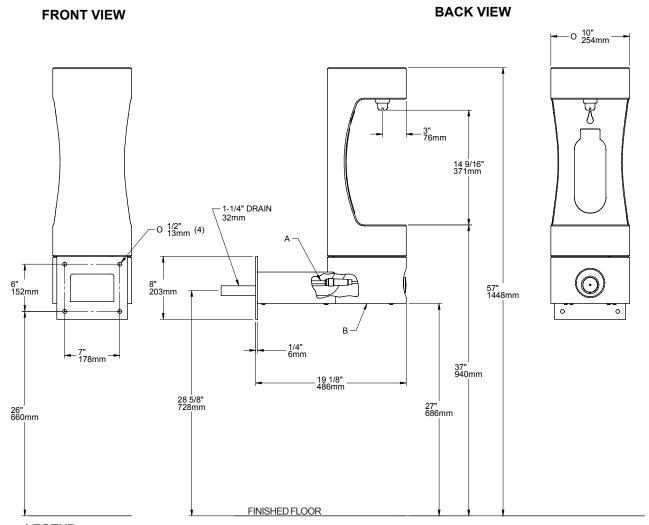

# **MOUNTING INSTRUCTIONS**

Refer to diagrams for rough-in of plumbing. This fountain is to be mounted on a smooth, flat finished wall surface with adequate support structure. NOTE: Wall mounting structure must be capable of support 300 lb. load on fountain. To secure unit, use 3/8" minumum screws or anchor bolts (not provided).

Water supply 3/8" O.D. unplated copper tube. Waste 1-1/4" IPS.

Installation requires trap to be installed in wall. A service supply stop must be installed at the fountain inlet line. Trap and service stop not included.

CAUTION — Unit must be securely bolted to wall.

Operating Pressures: Supply water: 20-105 psi maximum.

NOTE: For wall support required locations see installation instructions provided with fountain.

**LEGEND** 

A = 3/8" O.D. UNPLATED COPPER TUBE CONNECT - SHUT OFF VALVE BY OTHERS

**B = REMOVABLE BOTTOM COVER**