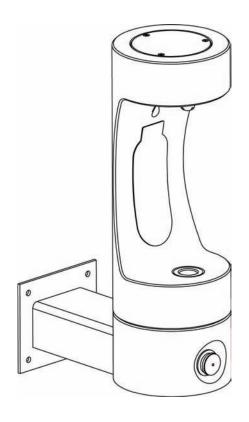

### CONSTRUCTION

**Bottle Filler:** Heavy-duty steel construction with rounded design. Laminar flow minimizes splash and allows easy maintenance. Quick fill rate at 1 gallon per minute.

**Pushbutton Actuation Mechanism:** Self-closing, vandal-resistant pushbutton does not require grasping or twisting.

**Inlet Strainer:** Easily cleaned in-line strainer screen traps particles of 140 microns or larger before they enter the waterway.

**Access Panel:** Manufactured of heavy-gauge steel with vandal-resistant screws. Provides access for easy hook-up of all plumbing connections.

# Outdoor Tubular Wall Mount Bottle Filling Station Model LK4405BF