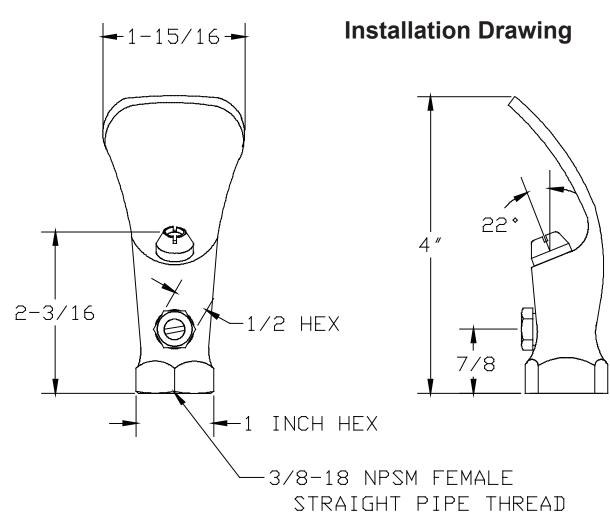

The drinking faucet head is made from a brass forging. It is polished and copper, nickel, and chrome plated. The head has a hexagonal base with a 3/8-inch female pipe connection. The drinking faucet outlet is slotted to allow the water to drain and to provide self cleaning of sediment and dust. A slotted screw stream control adjustment is available on the 0377 model.