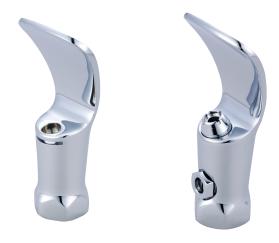

## Central Brass

Brecksville, Ohio 44141
Phone: (216) 883-0220 Fax: (440) 526-5745
www.CentralBrass.com

MODEL NOS. <u>0376</u> & <u>0377</u> DRINKING FAUCET HEAD

0376 (without stream control)

0377 (with stream control)

The drinking faucet head is made from a brass forging. It is polished and copper, nickel, and chrome plated. The head has a hexagonal base with a 3/8-inch female pipe connection. The drinking faucet outlet is slotted to allow the water to drain and to provide self cleaning of sediment and dust. A slotted screw stream control adjustment is available on the 0377 model.