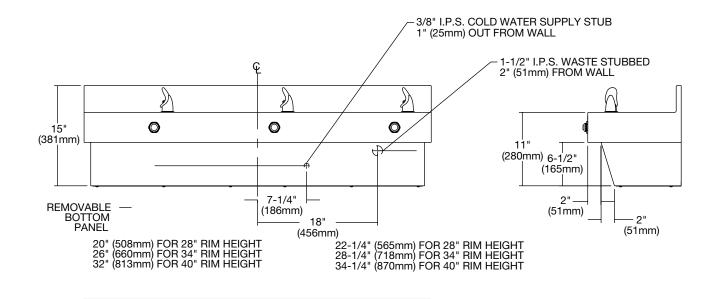

# EDF310C

Furnished complete with bubbler and drain assemblies.

# No Lead Three-Station Drinking Fountain Fully Exposed Wall Mount Model EDF310C