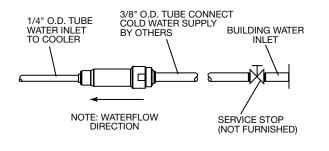

### **INSTALLER NOTE**

THIS DRINKING FOUNTAIN IS FURNISHED WITH A BUBBLER AND VALVE INCLUDING ALL CONNECTING FITTINGS WHICH ARE MANUFACTURED OF COMPLETELY LEAD FREE MATERIAL. IT IS RECOMMENDED THAT SHUT OFF VALVE AND SUPPLY TUBING SUPPLIED BY OTHERS BE NON-METALLIC.