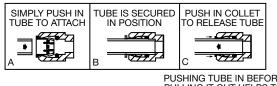

## **OPERATION OF QUICK CONNECT FITTINGS**

PUSHING TUBE IN BEFORE PULLING IT OUT HELPS TO RELEASE TUBE