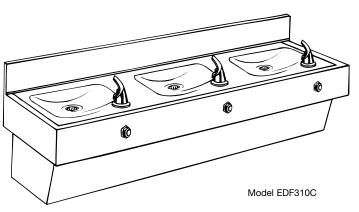

# EDF310C

Furnished complete with bubbler and drain assemblies.

# No Lead Three-Station Drinking Fountain Fully Exposed Wall Mount Model EDF310C

## CONSTRUCTION

**EDF310C** furnished complete with bubbler and drain assemblies.

**Exclusive Flexi-Guard® Safety Bubbler\*:** Innovative design utilizes a pliable polyester elastomer to prevent accidental mouth injuries. Flexes on impact, then returns to original position. Strong. Abrasion-resistant. Anti-sweat.