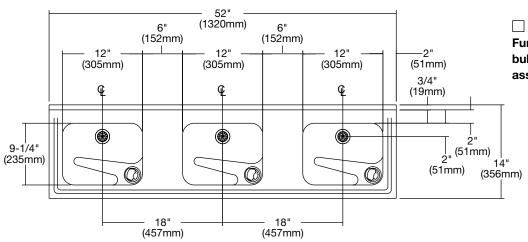

# EDF310C

Furnished complete with bubbler and drain assemblies.

# No Lead Three-Station Drinking Fountain Fully Exposed Wall Mount Model EDF310C