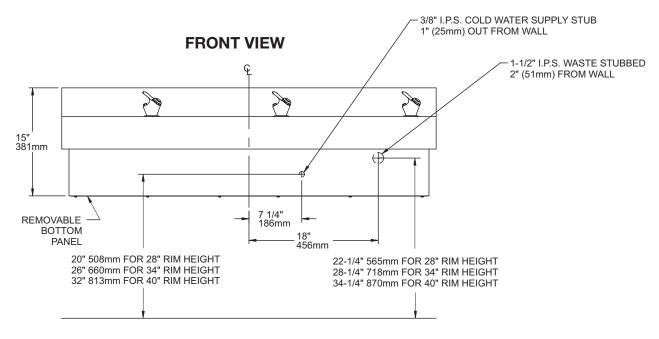

#### **MOUNTING INSTRUCTIONS**

Refer to diagrams for rough-in of plumbing. Wall hanger is included with product. For wall support required locations see installation instructions provided with fountain. Mount wall hanger brackets to the wall per the installation instructions. Hang fountain and attach to wall. Water service line and waste line are to be assemble as required. Final check for leaks and correct functions of fountain should be made. (For details see the installation instructions.)

#### Supply water-105 psi maximum 52" 1321mm NOTE: Trap and service stop not included. A service stop must be installed at the fountain inlet line. 12" 305mm 12" 305mm 6" 152mm 6" 152mm 12" 305mm 2" 51mm 3/4" 19mm 2" 51mm 9 1/4" 235mm 2" 51mm 14" 356mm 18" 457mm 18" 457mm