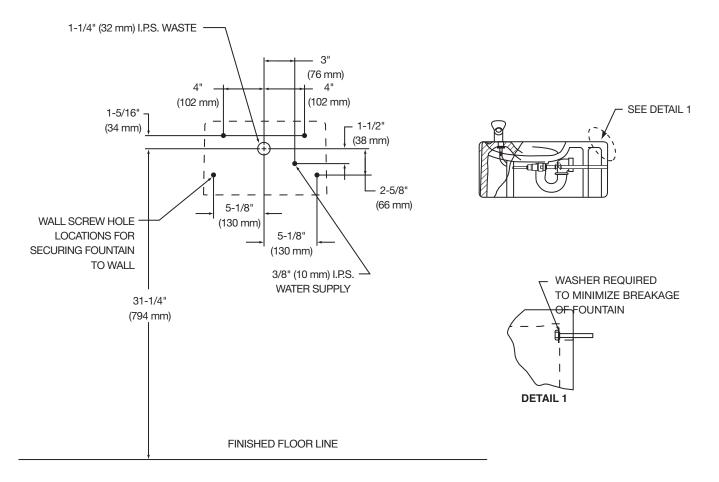

#### CONSTRUCTION

EDF214WC furnished complete LK142 pushbutton bubbler, low regulator (20 to 105 psi), and drain and trap assembly. Bottom cover plate included.

### ACCESSORIES

MPW101 In-wall carrier mounting plate.

ML100 Support columns for MPW101.

Model EDF214WC