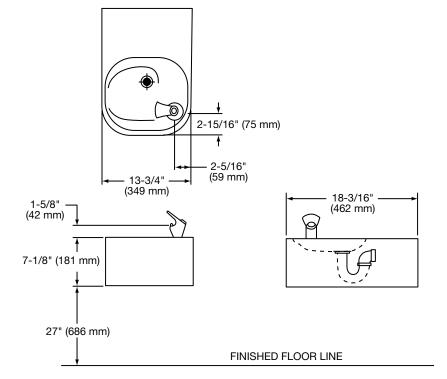

#### CONSTRUCTION

EDF214WC furnished complete LK142 pushbutton bubbler, low regulator (20 to 105 psi), and drain and trap assembly. Bottom cover plate included.