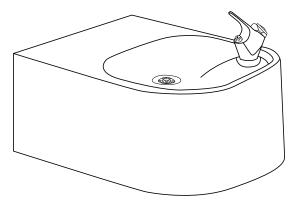

## GENERAL

Wall mounted drinking fountain constructed of durable, nonporous composite gel coated material. Available in Shadow White color.

Contoured basin minimizes splashing and has LK142 pushbutton bubbler. Bottom cover plate included. Flow regulator provides constant stream from 20 to 105 psi water pressure.

#### CONSTRUCTION

EDF214WC furnished complete LK142 pushbutton bubbler, low regulator (20 to 105 psi), and drain and trap assembly. Bottom cover plate included.