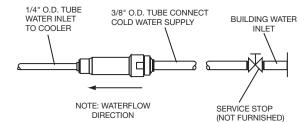

# **INSTALLER NOTE**

THIS DRINKING FOUNTAIN IS FURNISHED WITH A BUBBLER AND VALVE INCLUDING ALL CONNECTING FITTINGS WHICH ARE MANUFACTURED OF COMPLETELY LEAD FREE MATERIAL. SHUT OFF VALVE (NOT FURNISHED) TO ACCEPT 3/8" O.D. UNPLATED COPPER TUBE.