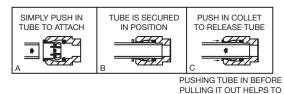

## **No Lead Triple Station Drinking Fountain** Wall Mount - Fully Exposed Barrier-Free Access **Model EDFPVR320RC (White Granite)**

RELEASE TUBE

## OPERATION OF QUICK CONNECT FITTINGS

B = WATER OUTLET 1-1/2" O.D. DRAIN STUB OUT FROM WALL 1" (25mm)