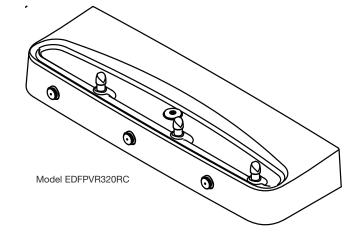

# No Lead Triple Station Drinking Fountain Wall Mount – Fully Exposed Barrier-Free Access Model EDFPVR320RC (White Granite)

## **No Lead Triple Station Drinking Fountain** Wall Mount - Fully Exposed Barrier-Free Access **Model EDFPVR320RC (White Granite)**

RELEASE TUBE