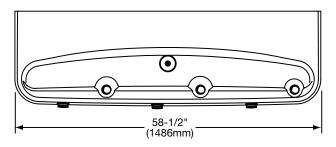

prevent rotation. Easy to operate, fully functional pushbuttons are vandal-resistant. Bottom cover plate included. Flow regulator provides constant stream from 20 to 105 psi water pressure.

THIS DRINKING FOUNTAIN COMPLIES WITH THE REQUIREMENTS OF A.D.A. (AMERICANS WITH DISABILITIES ACT) WHEN PROPERLY INSTALLED.

#### **NO LEAD DESIGN**

THIS DRINKING FOUNTAIN COMPLIES WITH THE LEAD-FREE DEFINITION IN THE SAFE DRINKING WATER ACT.

Elkay Drinking Fountains are manufactured with a waterway system utilizing copper components and completely lead-free material. These waterways have no lead because all leaded materials, such as leaded brass, have been removed.

#### **STANDARDS**

This fountain is certified by WQA to lead-free compliance including NSF/ANSI 61-ANNEX G, AB 1953.

## **TOP VIEW**





### **Care and Maintenance of Elkay Composite Fountains**

The premium composite fountain provides an extremely durable, nonporous surface which resists staining. Care is very simple. Rountine cleaning with a soft sponge or cloth, or with water or non-abrasive aerosol foam cleaner, is all that is normally needed to give many years of trouble free service. Cleaners left standing on the fountain surface can dull the surface finish. Be certain to rinse all cleaning agents completely and polish with a soft cloth. Harsh abrasive cleaners are not required and should not be used.

Mild abrasives such as liquid automotive cleaning compound or baking soda paste will remove simple scratches and stains. Cigarette burns can normally be removed without noticeable effect. Deeper scratches or gouges