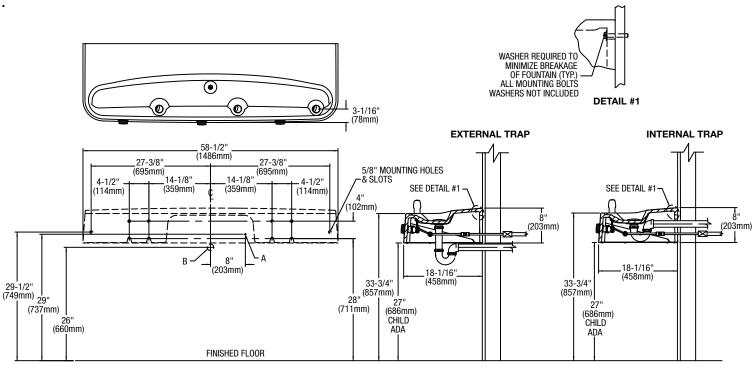

## **TOP VIEW**

## OPERATION OF QUICK CONNECT FITTINGS

B = WATER OUTLET 1-1/2" O.D. DRAIN STUB OUT FROM WALL 1" (25mm)