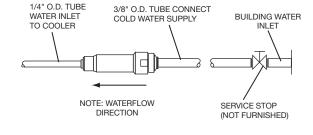

## **INSTALLER NOTE**

THIS DRINKING FOUNTAIN IS FURNISHED WITH A BUBBLER AND VALVE INCLUDING ALL CONNECTING FITTINGS WHICH ARE MANUFACTURED OF COMPLETELY LEAD FREE MATERIAL. SHUT OFF VALVE (NOT FURNISHED) TO ACCEPT 3/8" O.D. UNPLATED COPPER TUBE.

## OPERATION OF QUICK CONNECT FITTINGS

B = WATER OUTLET 1-1/2" O.D. DRAIN STUB OUT FROM WALL 1" (25mm)