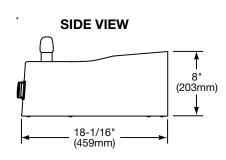

## OPERATION OF QUICK CONNECT FITTINGS

B = WATER OUTLET 1-1/2" O.D. DRAIN STUB OUT FROM WALL 1" (25mm)