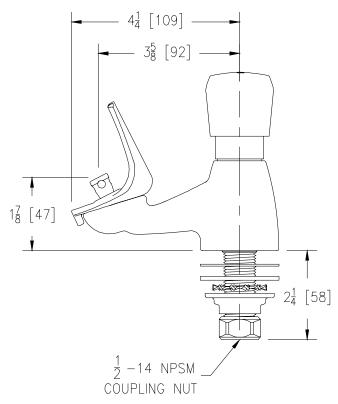

## Engineering Specification: Zurn AquaSpec® Z83600-XL

Polished chrome plated cast brass self-closing bubbler with an internal filter, an angled stream nozzle, a cast metal push handle, a flexible mouth guard with Biosafe antimicrobial technology, and a manual volume control.

Note: All dimensions are for reference only. Do not use for pre-plumbing