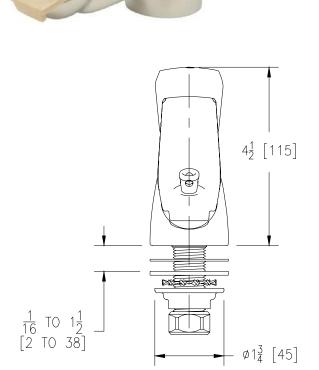

## Engineering Specification: Zurn AquaSpec® Z83600-XL

Polished chrome plated cast brass self-closing bubbler with an internal filter, an angled stream nozzle, a cast metal push handle, a flexible mouth guard with Biosafe antimicrobial technology, and a manual volume control.

Note: All dimensions are for reference only. Do not use for pre-plumbing