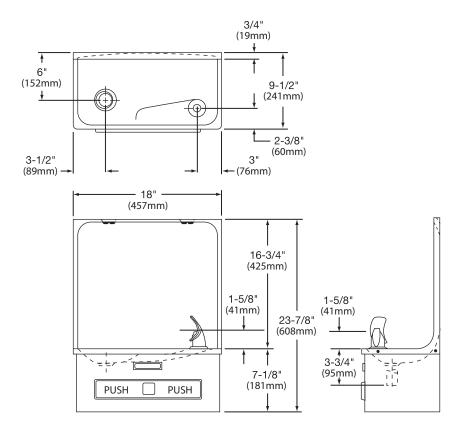

# OPERATION OF QUICK CONNECT FITTINGS

RELEASE TUBE

WALL ROUGH-IN

\*34-1/8" (823mm) RECOMMENDED HEIGHT FROM FLOOR TO PROVIDE 27" CLEARANCE FROM FLOOR TO UNDERSIDE.