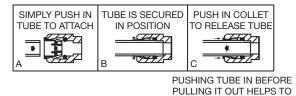

# OPERATION OF QUICK CONNECT FITTINGS

RELEASE TUBE

WALL ROUGH-IN

\*34-1/8" (823mm) RECOMMENDED HEIGHT FROM FLOOR TO PROVIDE 27" CLEARANCE FROM FLOOR TO UNDERSIDE.