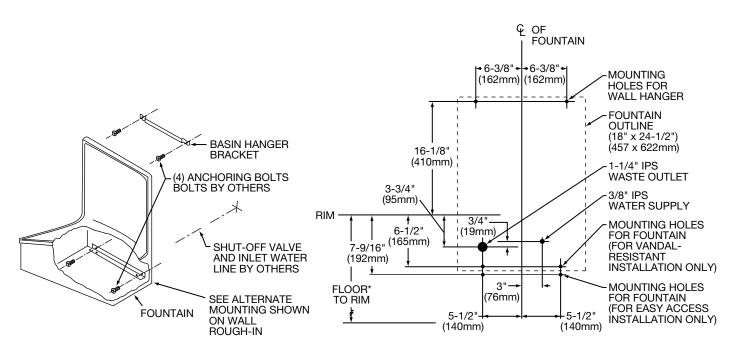

## **INSTALLER NOTE**

THIS DRINKING FOUNTAIN IS FURNISHED WITH A BUBBLER AND VALVE INCLUDING ALL CONNECTING FITTINGS WHICH ARE MANUFACTURED OF COMPLETELY LEAD FREE MATERIAL. SHUT-OFF VALVE (NOT FURNISHED) TO ACCEPT 3/8" O.D. UNPLATED COPPER TUBE.

# OPERATION OF QUICK CONNECT FITTINGS

RELEASE TUBE

WALL ROUGH-IN

\*34-1/8" (823mm) RECOMMENDED HEIGHT FROM FLOOR TO PROVIDE 27" CLEARANCE FROM FLOOR TO UNDERSIDE.