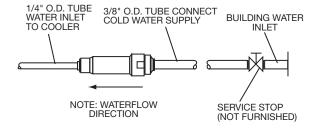

## **INSTALLER NOTE**

THIS DRINKING FOUNTAIN IS FURNISHED WITH A BUBBLER AND VALVE INCLUDING ALL CONNECTING FITTINGS WHICH ARE MANUFACTURED OF COMPLETELY LEAD FREE MATERIAL. SHUT-OFF VALVE (NOT FURNISHED) TO ACCEPT 3/8" O.D. UNPLATED COPPER TUBE.