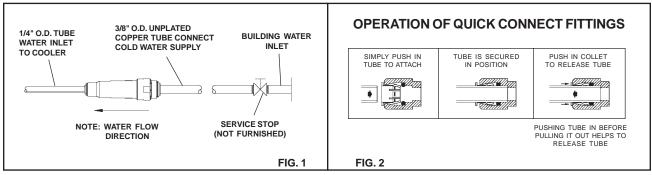

## **Installation/Care/Use Manual** EDFA11FPC EDFB12FPC Freeze Resistant Fountains with FLEXI-GUARD®

Installer

To assure you install this model easily and correctly, PLEASE READ THESE SIMPLE INSTRUCTIONS BEFORE STARTING THE INSTALLATION. CHECK YOUR INSTALLA-TION FOR COMPLIANCE WITH PLUMBING, ELECTRICAL AND OTHER APPLICABLE CODES. After installation, leave these instructions inside the fountain for future reference. This Freeze Resistant Fountain is shipped in two separate cartons. The second carton contains the Freeze Resistant Package **LK616A** that is installed on an interior heated wall. Refer to the Freeze Resistant Package for the rough-in dimensions for installation.