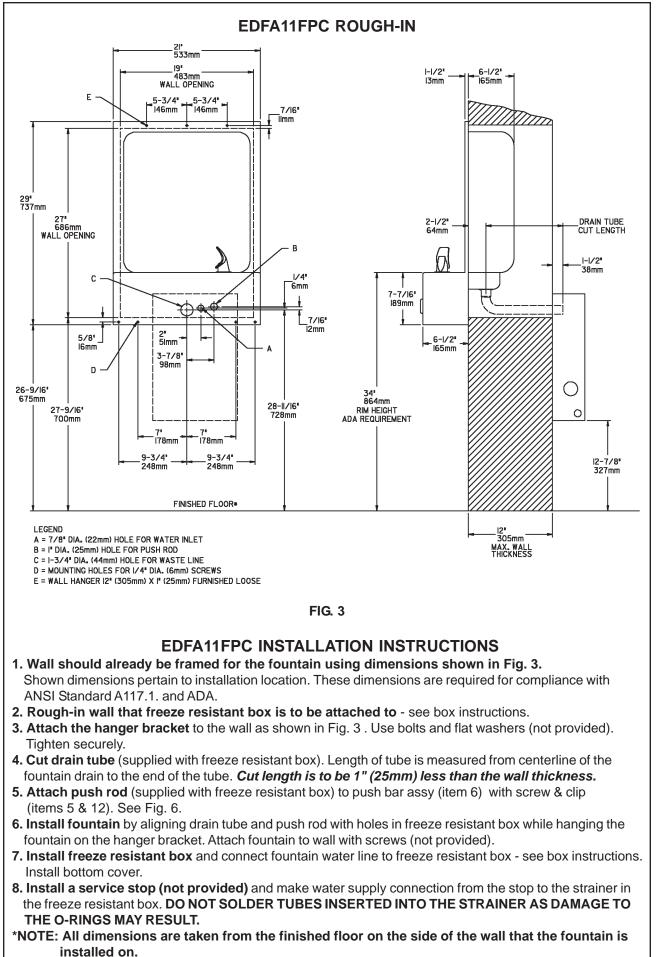

## **Installation/Care/Use Manual** EDFA11FPC EDFB12FPC Freeze Resistant Fountains with FLEXI-GUARD®

Installer

To assure you install this model easily and correctly, PLEASE READ THESE SIMPLE INSTRUCTIONS BEFORE STARTING THE INSTALLATION. CHECK YOUR INSTALLA-TION FOR COMPLIANCE WITH PLUMBING, ELECTRICAL AND OTHER APPLICABLE CODES. After installation, leave these instructions inside the fountain for future reference. This Freeze Resistant Fountain is shipped in two separate cartons. The second carton contains the Freeze Resistant Package **LK616A** that is installed on an interior heated wall. Refer to the Freeze Resistant Package for the rough-in dimensions for installation.