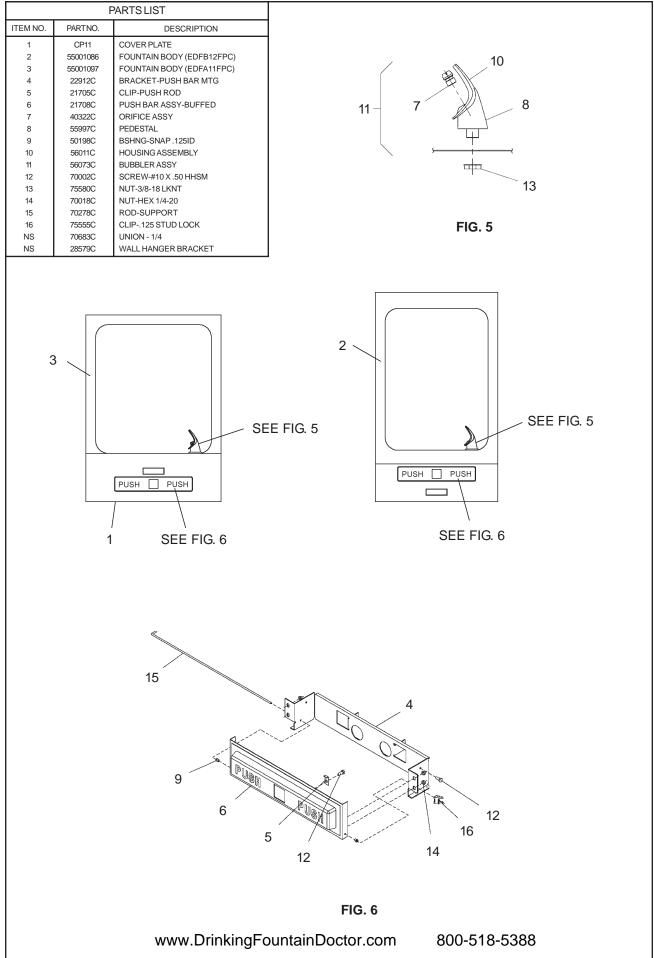

## **Installation/Care/Use Manual** EDFA11FPC EDFB12FPC Freeze Resistant Fountains with FLEXI-GUARD®

Installer

To assure you install this model easily and correctly, PLEASE READ THESE SIMPLE INSTRUCTIONS BEFORE STARTING THE INSTALLATION. CHECK YOUR INSTALLA-TION FOR COMPLIANCE WITH PLUMBING, ELECTRICAL AND OTHER APPLICABLE CODES. After installation, leave these instructions inside the fountain for future reference. This Freeze Resistant Fountain is shipped in two separate cartons. The second carton contains the Freeze Resistant Package **LK616A** that is installed on an interior heated wall. Refer to the Freeze Resistant Package for the rough-in dimensions for installation.