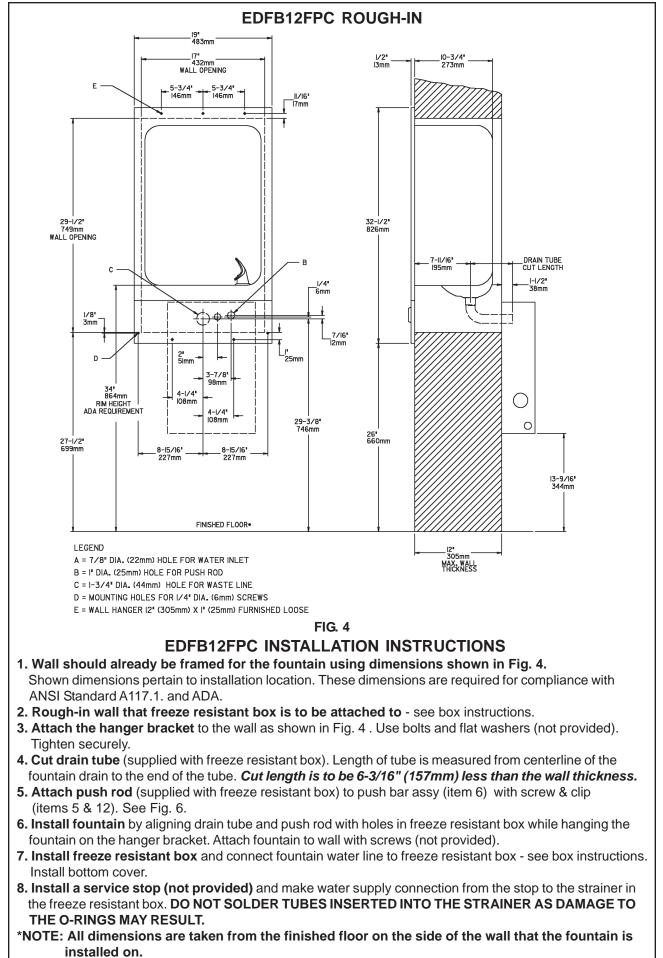

## **Installation/Care/Use Manual** EDFA11FPC EDFB12FPC Freeze Resistant Fountains with FLEXI-GUARD®

Installer

To assure you install this model easily and correctly, PLEASE READ THESE SIMPLE INSTRUCTIONS BEFORE STARTING THE INSTALLATION. CHECK YOUR INSTALLA-TION FOR COMPLIANCE WITH PLUMBING, ELECTRICAL AND OTHER APPLICABLE CODES. After installation, leave these instructions inside the fountain for future reference. This Freeze Resistant Fountain is shipped in two separate cartons. The second carton contains the Freeze Resistant Package **LK616A** that is installed on an interior heated wall. Refer to the Freeze Resistant Package for the rough-in dimensions for installation.