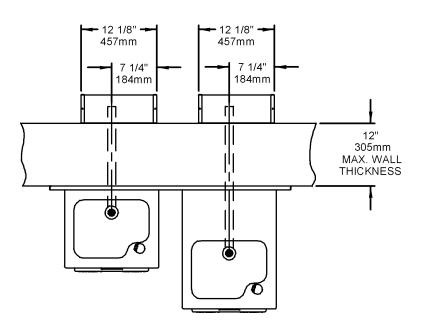

# 29 1/8" 740mm 4 9/16" 116mm 28 7/8" 733mm \_ 7/16" | 11mm -1 1/16" 27mm -3 7/8" 98mm O m |;;| |;;| 1 1/2" 38mm FINISHED FLOOR EDFPA17FPC ROUGH-IN 178mm — 16" — 406mm 102mm 178mm 2 3/4" 70mm -3 7/8" 98mm - 37 1/2" -953mm 18 3/4" -476mm 1 1/2" 38mm --6 7/8"----6 7/8"--175mm | 175mm 406mm 16" Ż ф ပ် 102mm 1 1/16" -27mm 7/16" \_ 11mm 4 9/16" 116mm 34 7/8" 886mm 35 1/8" 892mm 43 1/2" 1105mm FIG. 3 LEGEND:

NOTE: REINFORCE WALL IN SHADED AREAS.

A = 1-3/4" (44mm) DIA. HOLE FOR WASTE LINE

B = 7/8" (22mm) DIA. HOLE FOR WATER SUPPLY TUBE

C = 1" (25mm) DIA. HOLE FOR PUSH ROD

D = 1/4" (6mm) DIA. HOLE FOR MOUNTING FOUNTAIN TO WALL E = 5/16" (8mm) DIA. HOLE FOR MOUNTING HANGER TO WALL

F = WALL HANGER FURNISHED LOOSE

\*Note: All dimensions are taken from the finished floor on the side of the wall that the fountain is installed on.