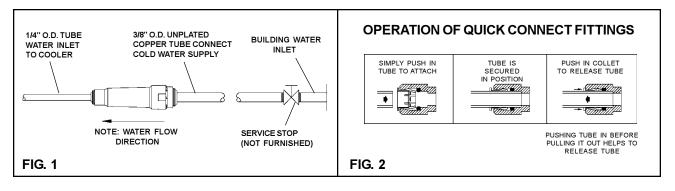

- **5. Attach drain tubes** (supplied with freeze-resistant box) to fountains and cut to required length using freeze resistant box as a guide.
- 6. Install freeze-resistant box see box instructions.
- 7. Install a service stop (not provided) and make water supply connection from the stop to the strainers in the freeze-resistant box.
- 8. Connect fountain water line to freeze-resistant box see box instructions. Replace bottom covers.