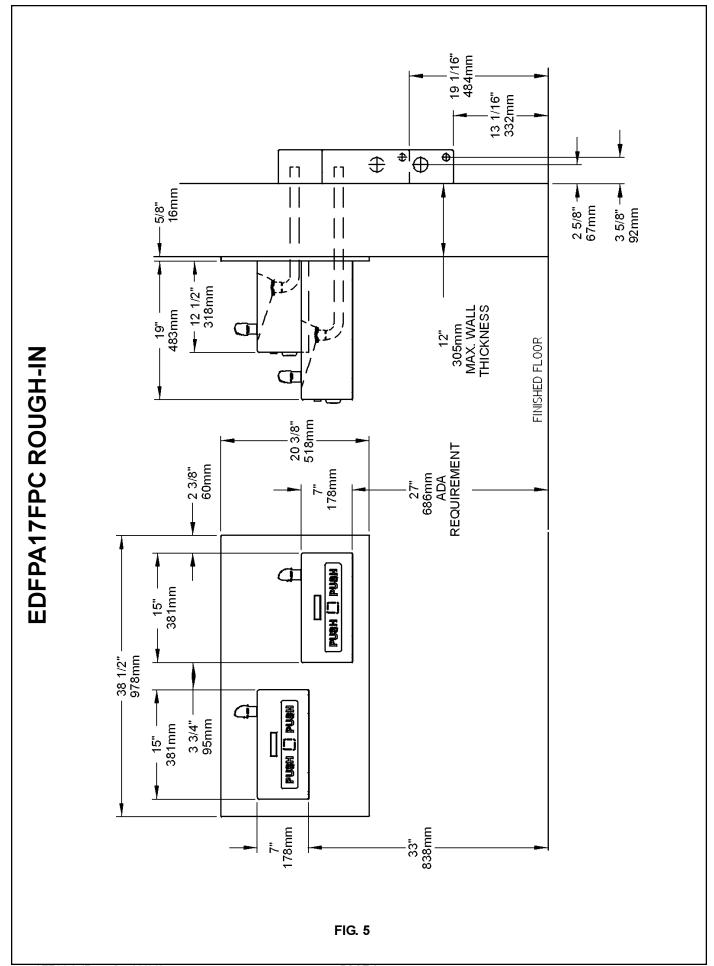

# 29 1/8" 740mm 4 9/16" 116mm 28 7/8" 733mm \_ 7/16" | 11mm -1 1/16" 27mm -3 7/8" 98mm O m |;;| |;;| 1 1/2" 38mm FINISHED FLOOR EDFPA17FPC ROUGH-IN 178mm — 16" — 406mm 102mm 178mm 2 3/4" 70mm -3 7/8" 98mm - 37 1/2" -953mm 18 3/4" -476mm 1 1/2" 38mm --6 7/8"----6 7/8"--175mm | 175mm 406mm 16" Ż ф ပ် 102mm 1 1/16" -27mm 7/16" \_ 11mm 4 9/16" 116mm 34 7/8" 886mm 35 1/8" 892mm 43 1/2" 1105mm FIG. 3 LEGEND:

NOTE: REINFORCE WALL IN SHADED AREAS.

A = 1-3/4" (44mm) DIA. HOLE FOR WASTE LINE

B = 7/8" (22mm) DIA. HOLE FOR WATER SUPPLY TUBE

C = 1" (25mm) DIA. HOLE FOR PUSH ROD

D = 1/4" (6mm) DIA. HOLE FOR MOUNTING FOUNTAIN TO WALL E = 5/16" (8mm) DIA. HOLE FOR MOUNTING HANGER TO WALL

F = WALL HANGER FURNISHED LOOSE

\*Note: All dimensions are taken from the finished floor on the side of the wall that the fountain is installed on.