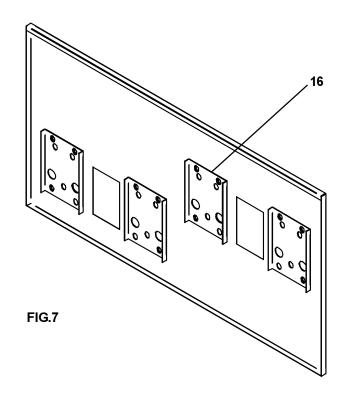

NOTE: REINFORCE WALL IN SHADED AREAS.

LEGEND:

B = 7/8" (22mm) DIA. HOLE FOR WATER SUPPLY TUBE

= 1" (25mm) DIA. HOLE FOR PUSH ROD

FIG. 6

**Installing back panel:** When installing back panel without mounting plate accessory, attach (4) channel braces as shown in Fig. 7. Remove the protective backing from the tape installed on the brace. Line up the corresponding holes in the brace and back panel and press firmly in place.