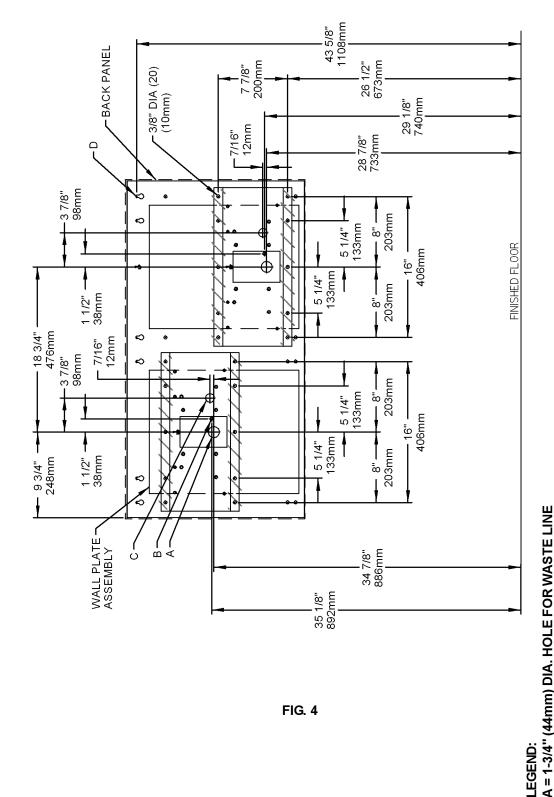

# EDFPA17FPC W/MOUNTING PLATE ROUGH-IN

FIG. 4

\*Note: All dimensions are taken from the finished floor on the side of the wall = 1/4" (6mm) DIA. HOLE FOR MOUNTING PLATE TO WALL

that the fountain is installed on.

NOTE: REINFORCE WALL IN SHADED AREAS.

A = 1-3/4" (44mm) DIA. HOLE FOR WASTE LINE

B = 7/8" (22mm) DIA. HOLE FOR WATER SUPPLY TUBE

C = 1" (25mm) DIA. HOLE FOR PUSH ROD

D = 1/4" (6mm) DIA. HOLE FOR MOUNTING FOUNTAIN TO WALL E = 5/16" (8mm) DIA. HOLE FOR MOUNTING HANGER TO WALL

F = WALL HANGER FURNISHED LOOSE

\*Note: All dimensions are taken from the finished floor on the side of the wall that the fountain is installed on.